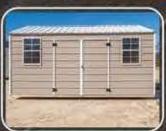

## SIDE UTILITY

STANDARD PITCHED GABLE ROOF TWO 2 x 3
WINDOWS 8FT BUILDING = 4' SINGLE METAL DOOR
10 FT OR WIDER = 70" DOUBLE DOORS

AVAILABLE SIZES 8 X 12 - 12 X 24

PICTURED

TAUPE SIDING, WHITE TRIM, WHITE ROOF