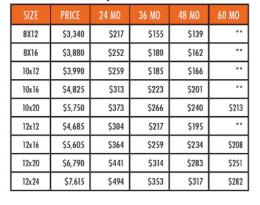

# SIDE LOFTED BARN

TWO LOFTS AT OPPOSITE ENDS TWO 2 x 3
WINDOWS 8FT BUILDING = 4' CUSTOM METAL SHOP DOOR
10 FT OR WIDER = 70" DOUBLE DOORS

AVAILABLE SIZES 8 X 12 - 12 X 24

PICTURED

CRIMSON RED SIDING, WHITE TRIM, WHITE ROOF