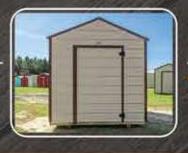

### UTILITY

PITCHED GABLE ROOF \* 8FT BUILDING = 4'
CUSTOM METAL DOOR \* 10 FT OR WIDER =
70" DOUBLE DOORS

AVAILABLE SIZES 8 X 12 -1 2 X 24

PICTURED

RUSTIC RED SIDING, LIGHT STONE ROOF, LIGHT STONE TRIM