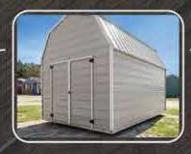

### UTILITY

PITCHED GABLE ROOF \* 8FT BUILDING = 4'
CUSTOM METAL DOOR \* 10 FT OR WIDER =
70" DOUBLE DOORS

AVAILABLE SIZES 8 X 12 -1 2 X 24

PICTURED

RUSTIC RED SIDING, LIGHT STONE ROOF, LIGHT STONE TRIM