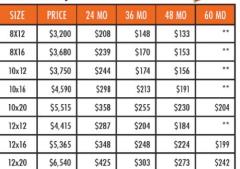

#### **Metal Utility**

\$478

\$341

\$307

\$273

| wetai Loiteu Daili |         |       |       |       |       |  |
|--------------------|---------|-------|-------|-------|-------|--|
| SIZE               | PRICE   | 24 MO | 36 MO | 48 MO | 60 MO |  |
| 8x12               | \$3,730 | \$242 | \$173 | \$155 | **    |  |
| 8x16               | \$4,525 | \$294 | \$209 | \$189 | **    |  |
| 10x12              | \$4,345 | \$282 | \$201 | \$181 | **    |  |
| 10x16              | \$5,215 | \$339 | \$241 | \$217 | \$193 |  |
| 10x20              | \$6,315 | \$410 | \$292 | \$263 | \$234 |  |
| 12x12              | \$4,905 | \$319 | \$227 | \$204 | **    |  |
| 12x16              | \$6,040 | \$392 | \$280 | \$252 | \$224 |  |
| 12x20              | \$7,410 | \$481 | \$343 | \$309 | \$274 |  |
| 12x24              | \$8.265 | \$537 | \$383 | \$344 | \$306 |  |