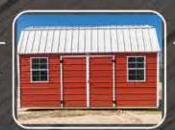

## SIDE UTILITY

STANDARD PITCHED GABLE ROOF TWO 2 x 3
WINDOWS 8FT BUILDING = 4' SINGLE METAL DOOR
10 FT OR WIDER = 70" DOUBLE DOORS

AVAILABLE SIZES 8 X 12 - 12 X 24

PICTURED

TAUPE SIDING, WHITE TRIM, WHITE ROOF